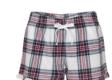

### **FESTIVE PYJAMAS**

### Brand new PJs for Christmas morning are a tradition for many.

With our customisable pyjama range, you can choose a festive or traditional pattern for your PJ trousers and we'll design a coordinated top to make them uniquely yours.

Navy stars

Green snowflakes

Red stripe

Red/Navy check

Navy/green check

White/pink check

Navy stripe