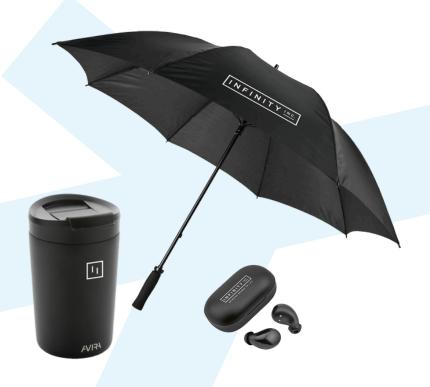

h low-cost festive giveaways that leave a lasting impression.

From branded chocolates and sweets to eco-friendly seed sticks and winter-themed merchandise, these affordable items make for perfect promotional gifts during the countdown to Christmas.

These giveaways are a simple yet effective way to celebrate the season while promoting your business.

Package your giveaway in a gift bag or stocking for a festive themed gift. All with the optional for bespoke branding!



Alfie

# GIFTING INSPIRATION

**Other ideas?** We can source and deliver anything!

### **GIFT SETS**





#### CHRISTMAS EVE SET

Mini Christmas Tree & Sweet Treats Pack

#### **FESTIVE FAVOURITES**

Reindeer Teddy, Tony's Chocolonely and Socks

### **Other ideas?** We can source and deliver anything!

### **GIFT SETS**





#### TRAVEL HOME FOR CHRISTMAS

Umbrella, Tumbler and Earbuds

#### WINTER WARMERS

Hat, Scarf and Gloves

**Other ideas?** We can source and deliver anything!

### **GIFT SETS**





### NEW YEAR PACK

Desktop Calendar, Pen Set & Charging Station

#### HEALTH & WELLBEING

Wellness Journal, Pen, Water Bottle & Candle

### 

BRINGING BRANDS TO LIFE

# READY TO GET STARTED?

S 0113 386 5570

Sales@infinityinc.co.uk