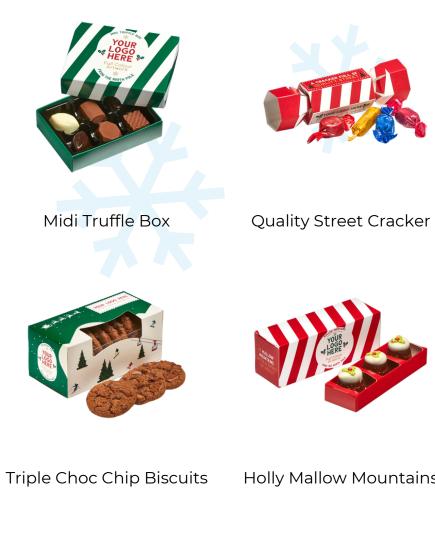

## CONFECTIONERY

With our delightful selection of chocolates, sweets, and biscuits we can create a wonderful Christmas gift to suit everyone's tastes.

Our range of British-made chocolates, can be wrapped in bespoke packaging to create a truly unique and memorable gift that stands out this festive season.

Add your own brand and Christmas message to a delicious bar of Tony's Chocolonely for a gift that does good, and tastes great too.

Terry's Chocolate Orange

Holly Mallow Mountains

Hot Chocolate Trio