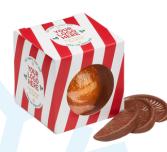

## CONFECTIONERY

With our delightful selection of chocolates, sweets, and biscuits we can create a wonderful Christmas gift to suit everyone's tastes.

Our range of British-made chocolates, can be wrapped in bespoke packaging to create a truly unique and memorable gift that stands out this festive season.

Add your own brand and Christmas message to a delicious bar of Tony's Chocolonely for a gift that does good, and tastes great too.

Terry's Chocolate Orange

Holly Mallow Mountains

Hot Chocolate Trio