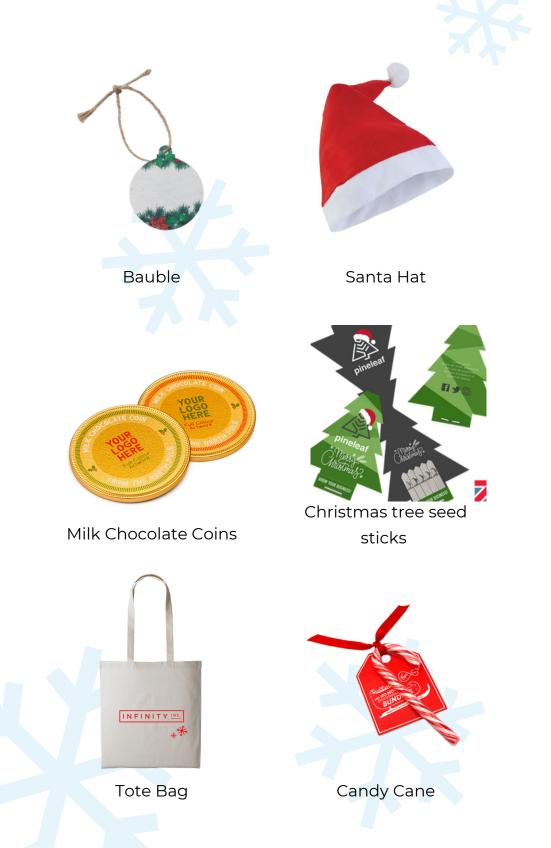

### GIVEAWAYS

Spread Christmas cheer and boost brand awareness with low-cost festive giveaways that leave a lasting impression.

From branded chocolates and sweets to eco-friendly seed sticks and winter-themed merchandise, these affordable items make for perfect promotional gifts during the countdown to Christmas.

These giveaways are a simple yet effective way to celebrate the season while promoting your business.

Package your giveaway in a gift bag or stocking for a festive themed gift. All with the optional for bespoke branding!