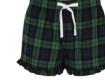

### **FESTIVE PYJAMAS**

### Brand new PJs for Christmas morning are a tradition for many.

With our customisable pyjama range, you can choose a festive or traditional pattern for your PJ trousers and we'll design a coordinated top to make them uniquely yours.

Navy stars

Green snowflakes

Red stripe

Red/Navy check

Navy/green check

White/pink check

Navy stripe