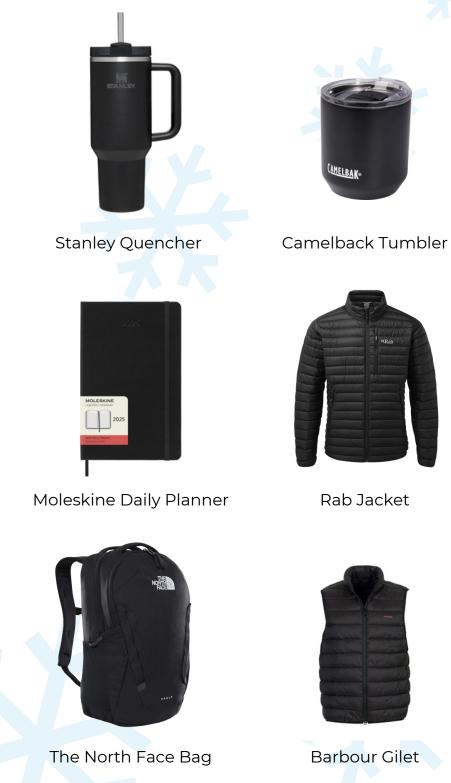

## **BRANDED GIFTING**

Align your brand with sought-after worldleading names this Christmas through our range of premium gifts and apparel.

We can add your branding to a wide range of high-quality apparel and accessories from renowned brands such as Stanley, Rab, Patagonia, Rains, and Herschel.

By customising these premium items, you create memorable gifts for colleagues or customers, that recipients will use and value daily.