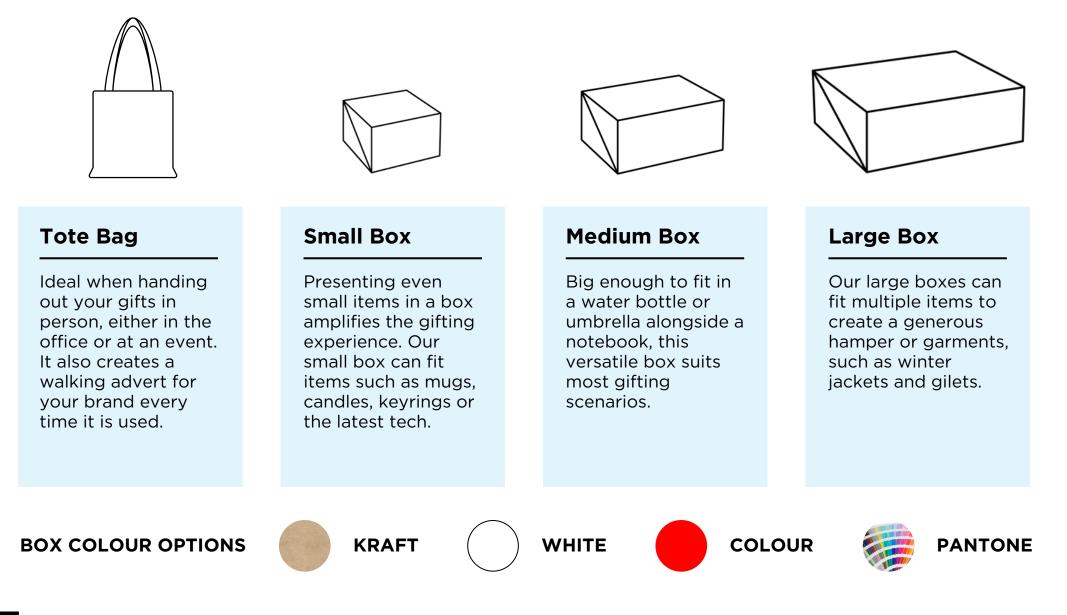

#### PRESENTATION

Bespoke branded packaging elevates any gift opening experience.

Using your branding, our in-house design team can create boxes or bags for your merchandise to be presented in.

We can also add finishing touches such as note cards, tissue paper and stickers for a memorable unboxing moment.

## GIFT WRAPPING

Once you have selected your gift range we can find the perfect packaging to fit.

## BRANDING

As an alternative to fully bespoke branded boxes, we can add the following branding techniques to plain packaging to make it your own.

Spot Colour Print

Full Colour Print

Spot Colour Label

Full Colour Label