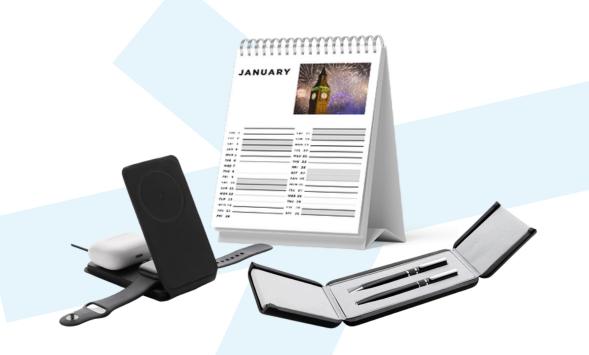

for perfect promotional gifts during the countdown to Christmas.

These giveaways are a simple yet effective way to celebrate the season while promoting your business.

Package your giveaway in a gift bag or stocking for a festive themed gift. All with the optional for bespoke branding!



Alfie

# GIFTING INSPIRATION

**Other ideas?** We can source and deliver anything!

### **GIFT SETS**





#### CHRISTMAS EVE SET

Mini Christmas Tree & Sweet Treats Pack

#### **FESTIVE FAVOURITES**

Reindeer Teddy, Tony's Chocolonely and Socks

### **Other ideas?** We can source and deliver anything!

### **GIFT SETS**





#### TRAVEL HOME FOR CHRISTMAS

Umbrella, Tumbler and Earbuds

#### WINTER WARMERS

Hat, Scarf and Gloves

**Other ideas?** We can source and deliver anything!

### **GIFT SETS**





### NEW YEAR PACK

Desktop Calendar, Pen Set & Charging Station

#### HEALTH & WELLBEING

Wellness Journal, Pen, Water Bottle & Candle

### 

BRINGING BRANDS TO LIFE

# READY TO GET STARTED?

S 0113 386 5570

Sales@infinityinc.co.uk