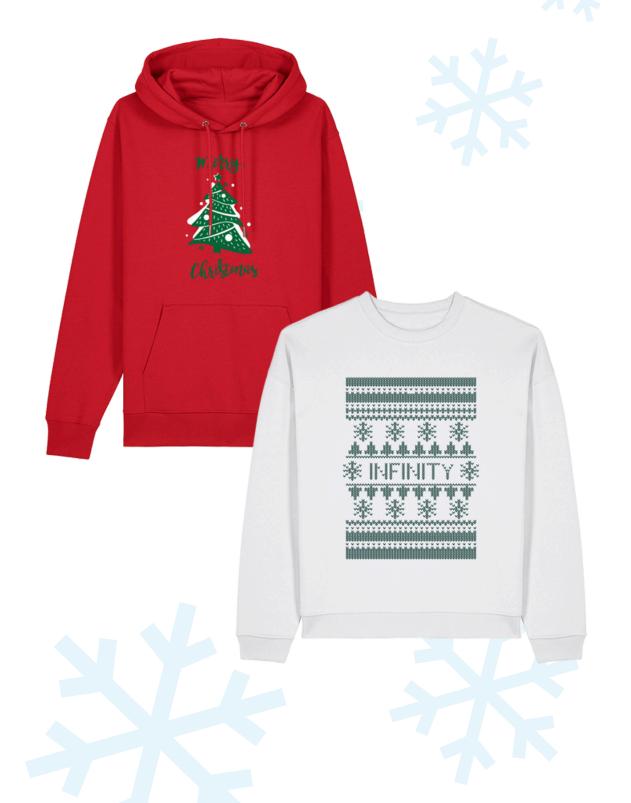

### CHRISTMAS JUMPERS

Christmas jumpers remain a festive favourite year after year, blending fun and tradition.

While the classic knitted styles are timeless, we also offer custom-designed Christmasthemed sweatshirts, perfect for those seeking a modern twist.

Produced in-house at our Leeds facility, these sweatshirts can be printed quickly, ensuring fast turnaround times and low minimum order quantities.

Whether for colleagues or customers, our high-quality sweatshirts are the ideal choice for spreading holiday cheer in style this Christmas season.

#### Lead Time: 3 weeks from artwork approval