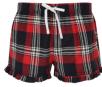

### **FESTIVE PYJAMAS**

### Brand new PJs for Christmas morning are a tradition for many.

With our customisable pyjama range, you can choose a festive or traditional pattern for your PJ trousers and we'll design a coordinated top to make them uniquely yours.

Navy stars

Green snowflakes

Red stripe

Red/Navy check

Navy/green check

White/pink check

Navy stripe