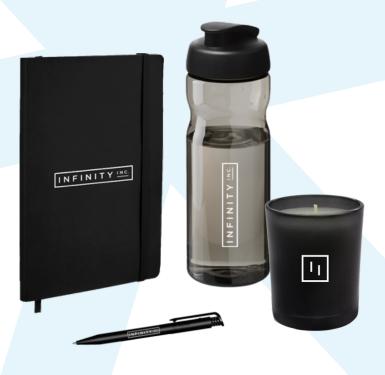

or perfect promotional gifts during the countdown to Christmas.

These giveaways are a simple yet effective way to celebrate the season while promoting your business.

Package your giveaway in a gift bag or stocking for a festive themed gift. All with the optional for bespoke branding!



Alfie

# GIFTING INSPIRATION

**Other ideas?** We can source and deliver anything!

### **GIFT SETS**





#### CHRISTMAS EVE SET

Mini Christmas Tree & Sweet Treats Pack

#### **FESTIVE FAVOURITES**

Reindeer Teddy, Tony's Chocolonely and Socks

### **Other ideas?** We can source and deliver anything!

### **GIFT SETS**





#### TRAVEL HOME FOR CHRISTMAS

Umbrella, Tumbler and Earbuds

#### WINTER WARMERS

Hat, Scarf and Gloves

**Other ideas?** We can source and deliver anything!

### **GIFT SETS**





### NEW YEAR PACK

Desktop Calendar, Pen Set & Charging Station

#### HEALTH & WELLBEING

Wellness Journal, Pen, Water Bottle & Candle

### 

BRINGING BRANDS TO LIFE

# READY TO GET STARTED?

S 0113 386 5570

Sales@infinityinc.co.uk