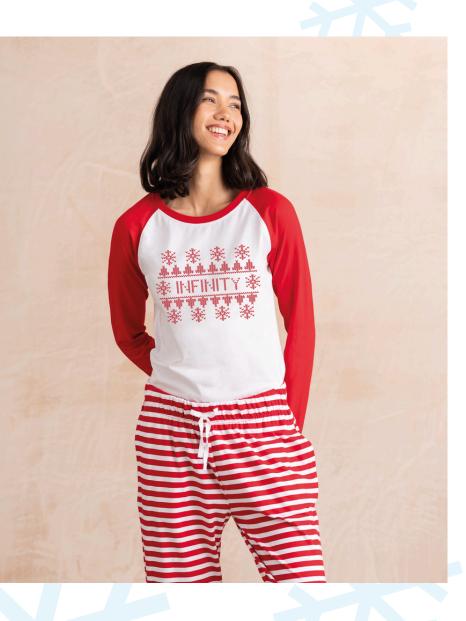

### **FESTIVE PYJAMAS**

### Brand new PJs for Christmas morning are a tradition for many.

With our customisable pyjama range, you can choose a festive or traditional pattern for your PJ trousers and we'll design a coordinated top to make them uniquely yours.