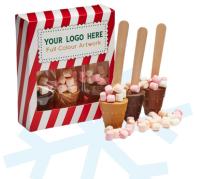

Add your own brand and Christmas message to a delicious bar of Tony's Chocolonely for a gift that does good, and tastes great too.

Terry's Chocolate Orange

Holly Mallow Mountains

Hot Chocolate Trio