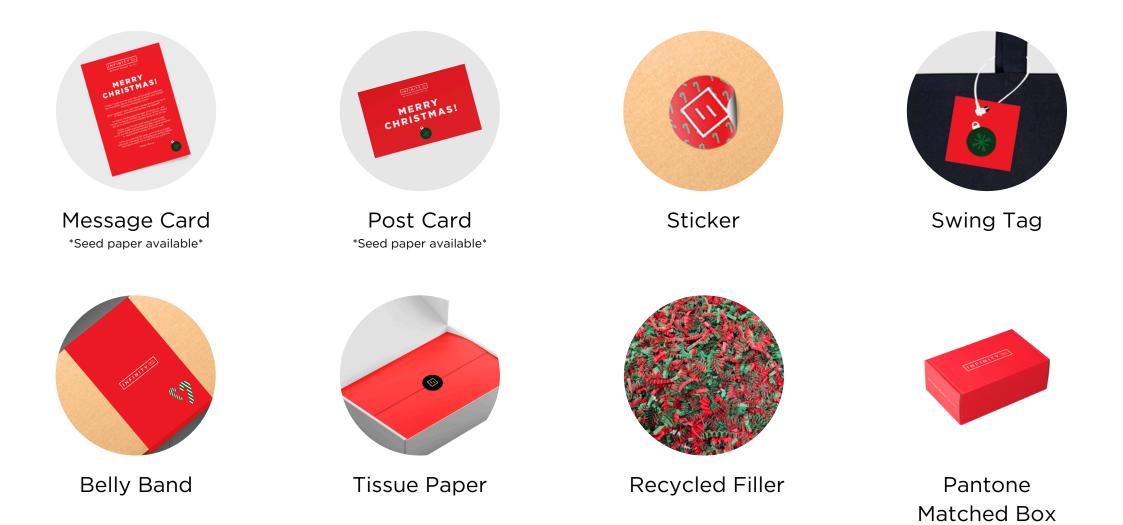

## **OPTIONAL EXTRAS**

Add those finishing touches to your branded gift packs for an elevated experience.

CHRISTMAS GIFTING 2024

#### PRESENTATION

Bespoke branded packaging elevates any gift opening experience.

Using your branding, our in-house design team can create boxes or bags for your merchandise to be presented in.

We can also add finishing touches such as note cards, tissue paper and stickers for a memorable unboxing moment.