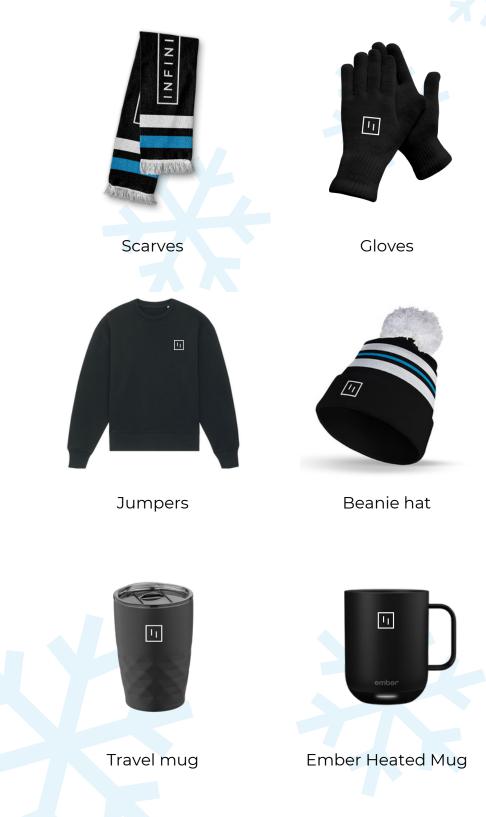

### WINTER WARMERS

# Keep staff, fans and colleagues warm this winter with our season essentials.

Choose from off-the-shelf or bespoke made items, to create a gift that's great for brand awareness.

We can also add festive themed packaging like header cards and swing tags, custom made to your branding.