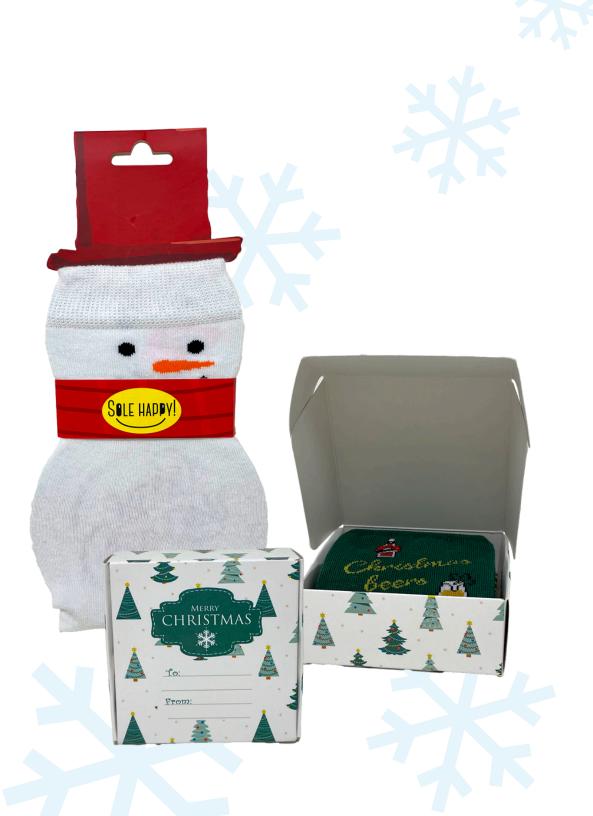

## FESTIVE SOCKS

This Christmas we can design and create bespoke patterned socks to reflect your brand.

To enhance the gifting experience, we also provide tailored packaging solutions, making each gift feel extra special.

This thoughtful combination of custom socks and tailored packaging will create a memorable and delightful unboxing moment for your customers or gift recipients.